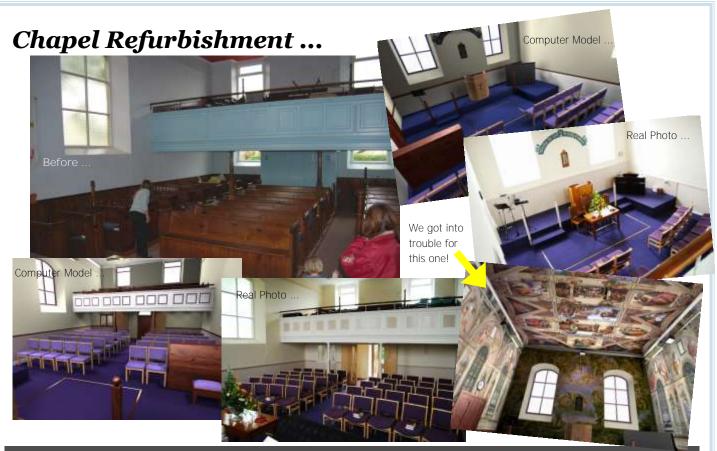

| 11                                     | 12  | 13  | 14  | 15<br>Fellowship lunch | 16 School Bible Club Youth Club           | 17 Clean: Mrs Crocker                             |
| 18                                     | 19  | 20  | 21  | 22<br>Deacons Meeting  | 23 School Bible Club Youth Club           | 24 Clocks go forward at midnight! Clean: Mr Allen |
| 25                                     | 26  | 27  | 28  | 29<br>House groups     | 30                                        | 31 Clean: Mr Jones                                |

Key Holidays House groups

Fellowship lunch Important dates

Please note: If you are not available for a duty, please arrange cover with another member of the church as soon as possible. Thank you.

Prayer meeting every Thursday, 2.15pm at the Chapel



#### November 2015

| SUN                             | MON                   | TUE                           | WED | THU                     | FRI                                   | SAT                    |
|---------------------------------|-----------------------|-------------------------------|-----|-------------------------|---------------------------------------|------------------------|
| Denis & Kate Communion          | 2                     | 3                             | 4   | 5<br>Quarterly Business | 6 School Bible Club Youth Club        | 7<br>Clean: Mrs Tucker |
| 8<br>Remembrance<br>Sunday      | 9                     | 10<br>Airfield<br>Remembrance | 11  | 12<br>House groups      | 13 School Bible Club Youth Club       | 14 Clean: Mrs Sterry   |
| 15